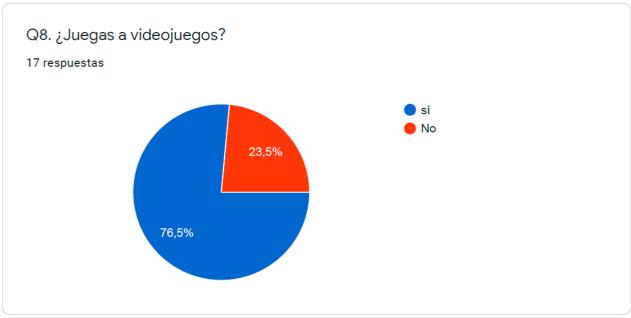

#### Q7, Q8, Q9

#### **Comments**

For question about favourite activities, the 65% of students prefer to spend time with Friends, 60% wants to play videogames and also 60% wants to spend time with family. Low-scored activities are reading books, using social media, and playing with pets. 76% of students play video games, and the most used devices are Smartphone (65%), and video consoles (47%), nobody plays on TV or SmartTV.

For question about favorite activities, 65% of students prefer to spend time with Friends, 60% wants to play video games and 60% wants to spend time with family. Low-scored activities are reading books, using social media, and playing with pets. 76% of students play video games, and the most used devices are Smartphones (65%), and video consoles (47%), nobody plays on TV or SmartTV.