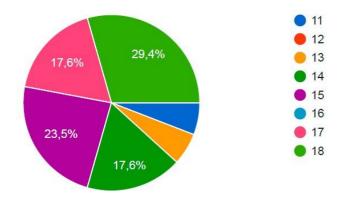

#### Q2. ¿Cuál es tu edad?

17 respuestas

#### **Comments**

The gender distribution of questioneers is 64,7% male and 35,3% female. The age range is well distributed considering top are 18 years old (29,4%) and 17 years old (23,5%) and lower participants anre11 al 13 years old.