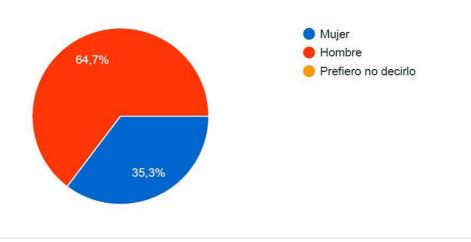

#### Q1 and Q2 graphs

17 respuestas

#### **Comments**

The gender distribution of questioneers is 64,7% male and 35,3% female. The age range is well distributed considering top are 18 years old (29,4%) and 17 years old (23,5%) and lower participants anre11 al 13 years old.