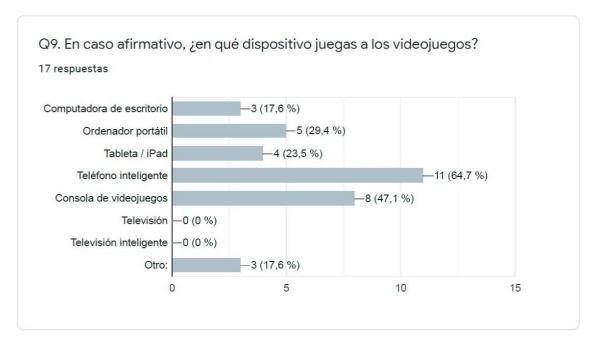

#### Q7, Q8, Q9

#### **Comments**

For question about favourite activities, the 65% of students prefer to spend time with Friends, 60% wants to play videogames and also 60% wants to spend time with family. Low-scored activities are reading books, using social media, and playing with pets. 76% of students play video games, and the most used devices are Smartphone (65%), and video consoles (47%), nobody plays on TV or SmartTV.

For question about favorite activities, 65% of students prefer to spend time with Friends, 60% wants to play video games and 60% wants to spend time with family. Low-scored activities are reading books, using social media, and playing with pets. 76% of students play video games, and the most used devices are Smartphones (65%), and video consoles (47%), nobody plays on TV or SmartTV.