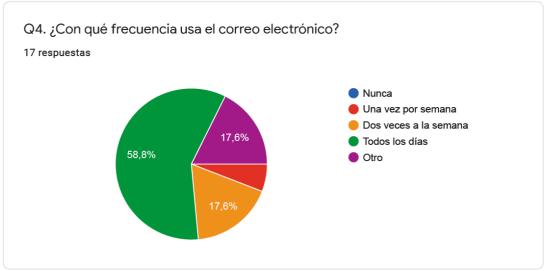

#### Q3, Q4, Q5, Q6 graphs

#### **Comments**

88% of students use smartphone, 70% use tablets, around 50% use computers and video consoles, and 47% use TV.

60% of students use email every day, 18% at least 2 days, another 18% between 2 and 6 days, and only 4% use email once per week.