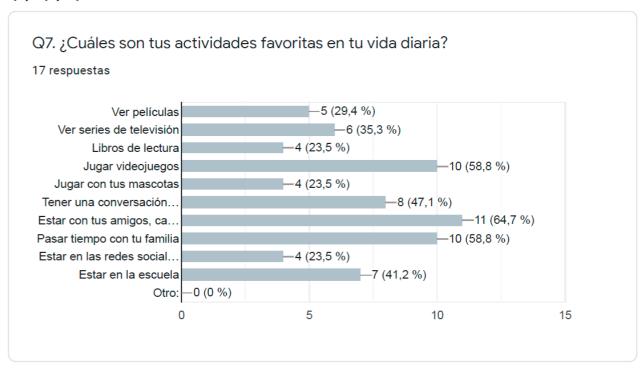

#### Q7, Q8, Q9

#### **Comments**

For question about favourite activities, the 65% of students prefer to spend time with Friends, 60% wants to play videogames and also 60% wants to spend time with family. Low-scored activities are reading books, using social media, and playing with pets. 76% of students play video games, and the most used devices are Smartphone (65%), and video consoles (47%), nobody plays on TV or SmartTV.