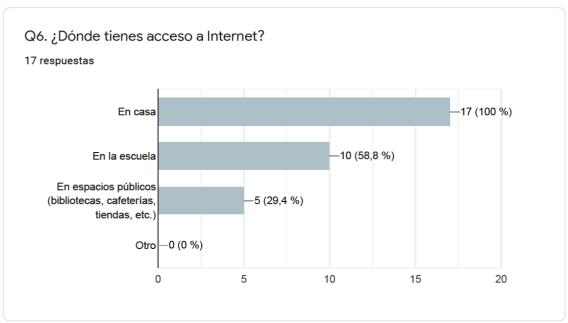

#### Q3, Q4, Q5, Q6 graphs

#### **Comments**

88% of students use smartphone, 70% use tablets, around 50% use computers and video consoles, and 47% use TV.

60% of students use email every day, 18% at least 2 days, another 18% between 2 and 6 days, and only 4% use email once per week.