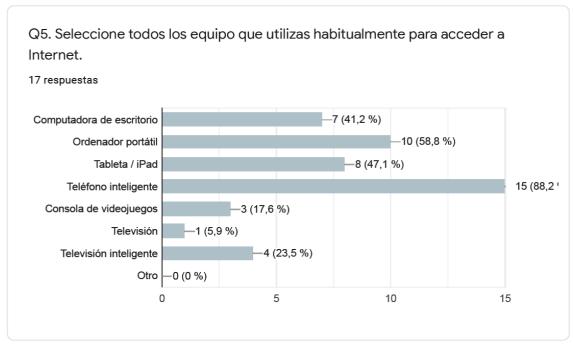

#### Q3, Q4, Q5, Q6 graphs

#### **Comments**

88% of students use smartphone, 70% use tablets, around 50% use computers and video consoles, and 47% use TV.

60% of students use email every day, 18% at least 2 days, another 18% between 2 and 6 days, and only 4% use email once per week.