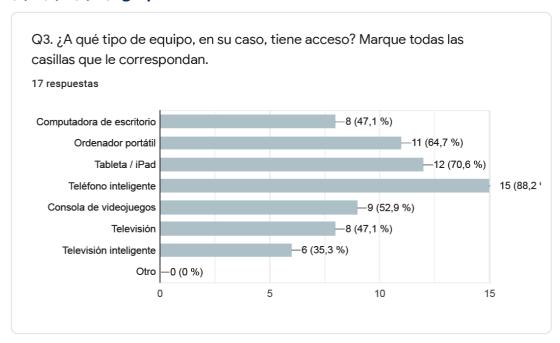

#### Q3, Q4, Q5, Q6 graphs

#### **Comments**

88% of students use smartphone, 70% use tablets, around 50% use computers and video consoles, and 47% use TV.

60% of students use email every day, 18% at least 2 days, another 18% between 2 and 6 days, and only 4% use email once per week.