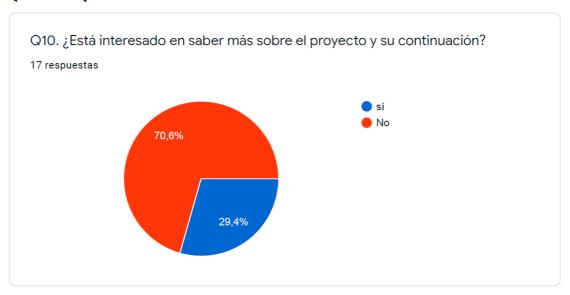

#### Q10 and Q11

71% of asked students don't want to know more about our project, and only one wants to receive newsletters.